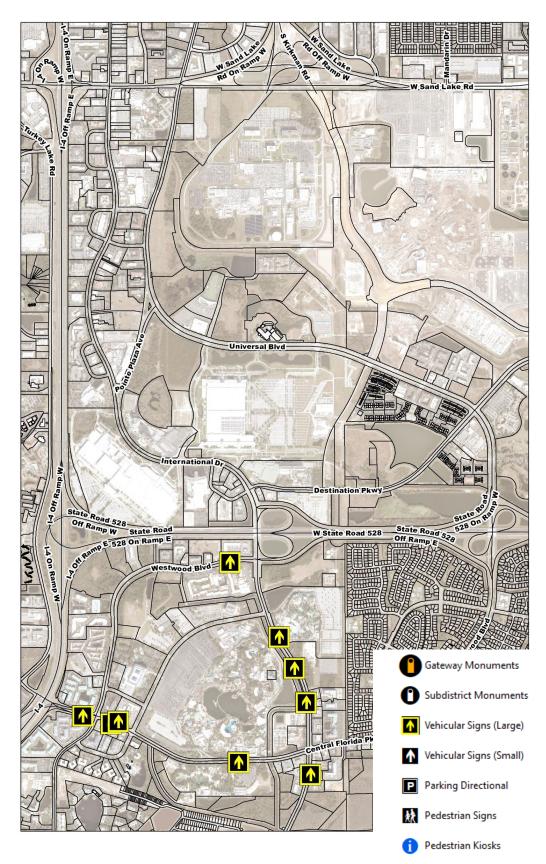

- 47 Signs
  Installation Ongoing
  - Gateway Monuments (6)
    Subdistrict Monuments (3)
    Vehicular Signs Large (9)
    Vehicular Signs Small (27)
    Parking Directional (2)

District Gateway Portrait (Front View)

- 47 Signs
  Installation Ongoing
  - Gateway Monuments (6)
    Subdistrict Monuments (3)
    Vehicular Signs Large (9)
  - Vehicular Signs Small (27)
    Seven in first batch installation underway
  - Parking Directional (2)