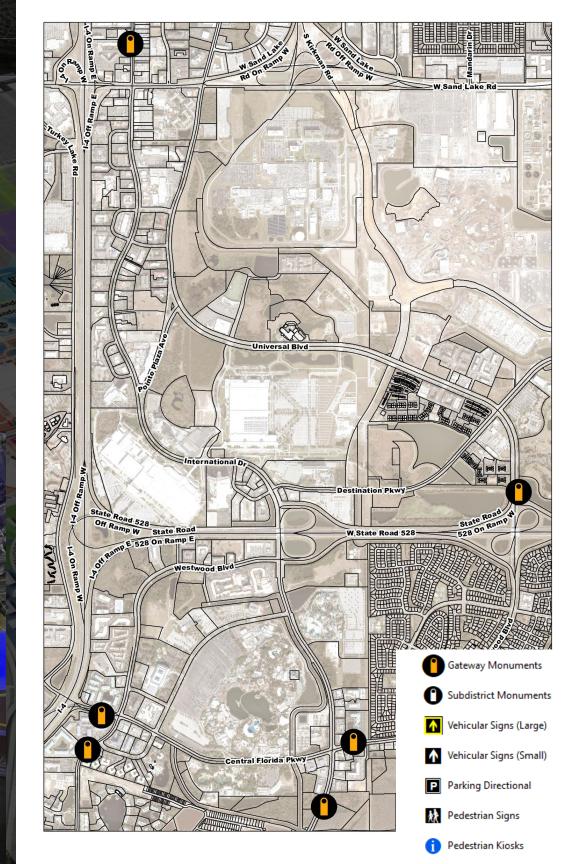

- 47 Signs
  Installation Ongoing
  - Gateway Monuments (6)
    Subdistrict Monuments (3)
    Vehicular Signs Large (9)
    Vehicular Signs Small (27)
    Parking Directional (2)

District Gateway Portrait (Front View)

-DRIV Distr

47 Signs
Installation Ongoing

Gateway Monuments (6)
Subdistrict Monuments (3)
Vehicular Signs - Large (9)
Vehicular Signs - Small (27)
Parking Directional (2)

- 47 Signs
  - Installation Ongoing
    - Gateway Monuments (6)
      Subdistrict Monuments (3)
  - Vehicular Signs Large (9)
    - Permitting/Installation Imminent
  - Vehicular Signs Small (27)
    Parking Directional (2)

- 47 Signs
  Installation Ongoing
  - Gateway Monuments (6)
    Subdistrict Monuments (3)
    Vehicular Signs Large (9)
  - Vehicular Signs Small (27)
    Seven in first batch installation underway
  - Parking Directional (2)

E

47 Signs
Installation Ongoing

Gateway Monuments (6)
Subdistrict Monuments (3)
Vehicular Signs - Large (9)
Vehicular Signs - Small (27)

• Parking Directional (2)

**(F**)

- 47 Signs
  - Installation Ongoing
  - Gateway Monuments (6)
  - Subdistrict Monuments (3)
  - Vehicular Signs Large (9)
  - Vehicular Signs Small (27)
  - Parking Directional (2)

- 130 Signs
  - Utility Cross-Referencing Efforts Ongoing
    Installation Starting in Late 2025
    - Pedestrian Signs (32)

Pedestrian Kiosks (50)

• 130 Signs

Utility Cross-Referencing Efforts Ongoing
Installation – Starting in Late 2025

• Pedestrian Kiosks (50)

Pedestrian Signs (32)