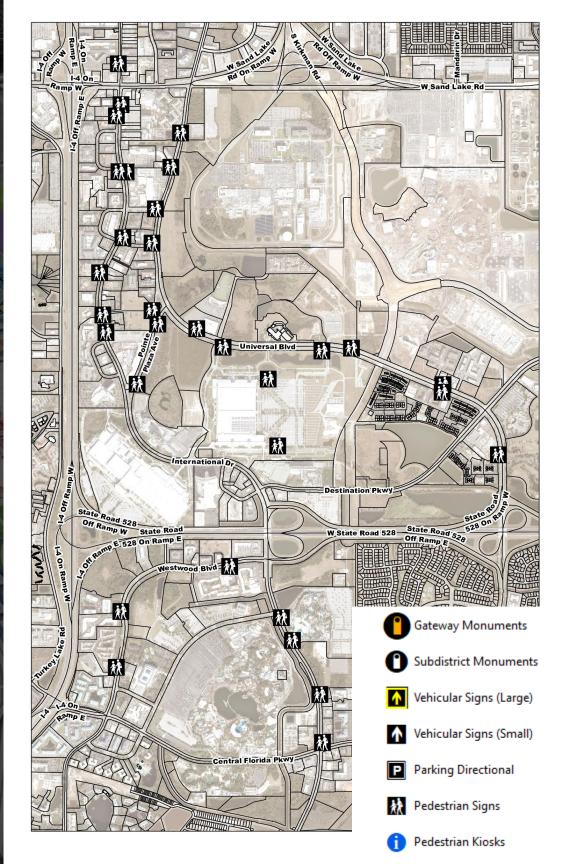

- 47 Signs
  Installation Ongoing
  - Gateway Monuments (6)
    Subdistrict Monuments (3)
    Vehicular Signs Large (9)
    Vehicular Signs Small (27)
    Parking Directional (2)

District Gateway Portrait (Front View)

-DRIV Distr

47 Signs
Installation Ongoing

Gateway Monuments (6)
Subdistrict Monuments (3)
Vehicular Signs - Large (9)
Vehicular Signs - Small (27)
Parking Directional (2)

- 47 Signs
  - Installation Ongoing
    - Gateway Monuments (6)
      Subdistrict Monuments (3)
  - Vehicular Signs Large (9)
    - Permitting/Installation Imminent
  - Vehicular Signs Small (27)
    Parking Directional (2)

- 47 Signs
  Installation Ongoing
  - Gateway Monuments (6)
    Subdistrict Monuments (3)
    Vehicular Signs Large (9)
  - Vehicular Signs Small (27)
    Seven in first batch installation underway
  - Parking Directional (2)

E

47 Signs
Installation Ongoing

Gateway Monuments (6)
Subdistrict Monuments (3)
Vehicular Signs - Large (9)
Vehicular Signs - Small (27)

• Parking Directional (2)

**(F**)

- 47 Signs
  - Installation Ongoing
  - Gateway Monuments (6)
  - Subdistrict Monuments (3)
  - Vehicular Signs Large (9)
  - Vehicular Signs Small (27)
  - Parking Directional (2)