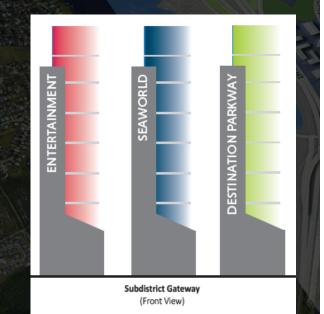

- 47 Signs
  Installation Ongoing
  - Gateway Monuments (6)
    Subdistrict Monuments (3)
    Vehicular Signs Large (9)
    Vehicular Signs Small (27)
    Parking Directional (2)

District Gateway Portrait (Front View)

- 47 Signs
  Installation Ongoing
  - Gateway Monuments (6)
    Subdistrict Monuments (3)
    Vehicular Signs Large (9)
  - Vehicular Signs Small (27)
    Seven in first batch installation underway
  - Parking Directional (2)