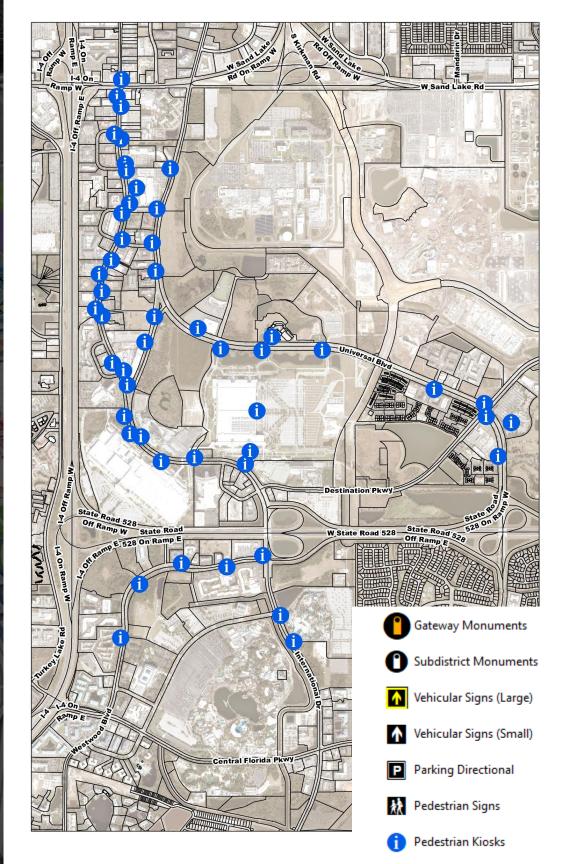

- 130 Signs
  - Utility Cross-Referencing Efforts Ongoing
    Installation Starting in Late 2025
    - Pedestrian Signs (32)

Pedestrian Kiosks (50)

• 130 Signs

Utility Cross-Referencing Efforts Ongoing
Installation – Starting in Late 2025

• Pedestrian Kiosks (50)

Pedestrian Signs (32)