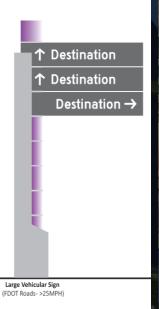

- 47 Signs
  Installation Ongoing
  - Gateway Monuments (6)
    Subdistrict Monuments (3)
    Vehicular Signs Large (9)
  - Vehicular Signs Small (27)
    Seven in first batch installation underway
  - Parking Directional (2)