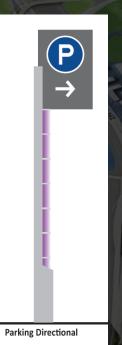

- 47 Signs
  Installation Ongoing
  - Gateway Monuments (6)
    Subdistrict Monuments (3)
    Vehicular Signs Large (9)
  - Vehicular Signs Small (27)
    Seven in first batch installation underway
  - Parking Directional (2)

E

47 Signs
Installation Ongoing

Gateway Monuments (6)
Subdistrict Monuments (3)
Vehicular Signs - Large (9)
Vehicular Signs - Small (27)

• Parking Directional (2)

**(F**)

- 47 Signs
  - Installation Ongoing
  - Gateway Monuments (6)
  - Subdistrict Monuments (3)
  - Vehicular Signs Large (9)
  - Vehicular Signs Small (27)
  - Parking Directional (2)