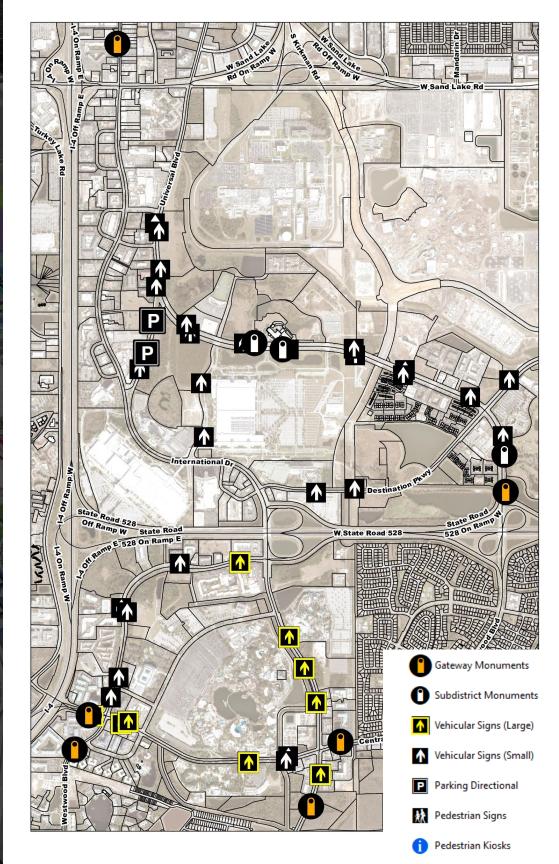

- 130 Signs
  - Utility Cross-Referencing Efforts Ongoing
    Installation Starting in Late 2025
    - Pedestrian Signs (32)

Pedestrian Kiosks (50)

• 130 Signs

Utility Cross-Referencing Efforts Ongoing
Installation – Starting in Late 2025

• Pedestrian Kiosks (50)

Pedestrian Signs (32)