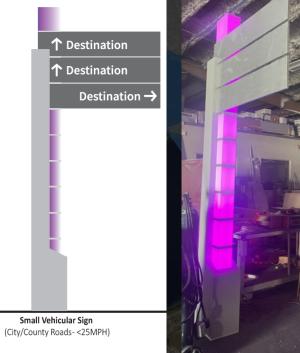

- 47 Signs
  Installation Ongoing
  - Gateway Monuments (6)
    Subdistrict Monuments (3)
    Vehicular Signs Large (9)
  - Vehicular Signs Small (27)
    Seven in first batch installation underway
  - Parking Directional (2)