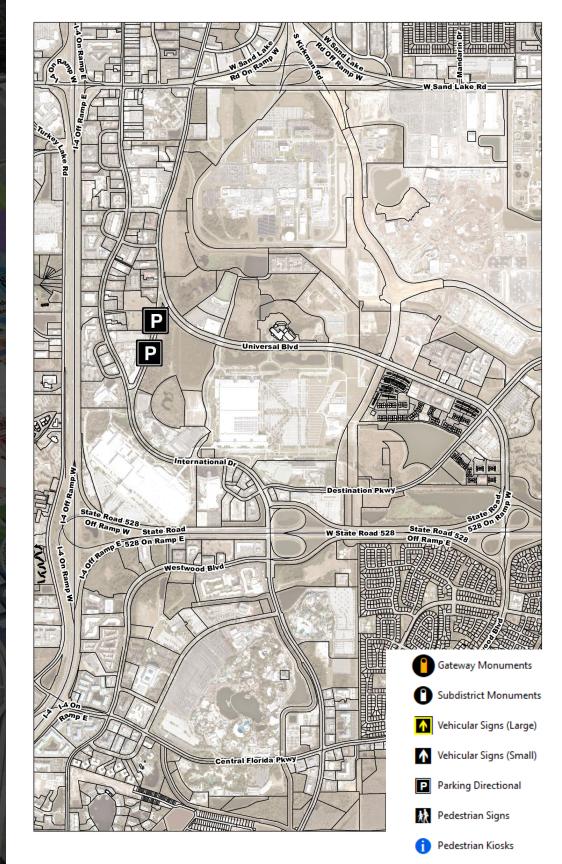

- 47 Signs
  Installation Ongoing
  - Gateway Monuments (6)
    Subdistrict Monuments (3)
    Vehicular Signs Large (9)
    Vehicular Signs Small (27)
    Parking Directional (2)

District Gateway Portrait (Front View)

-DRIV Distr

47 Signs
Installation Ongoing

Gateway Monuments (6)
Subdistrict Monuments (3)
Vehicular Signs - Large (9)
Vehicular Signs - Small (27)
Parking Directional (2)

- 47 Signs
  - Installation Ongoing
    - Gateway Monuments (6)
      Subdistrict Monuments (3)
  - Vehicular Signs Large (9)
    - Permitting/Installation Imminent
  - Vehicular Signs Small (27)
    Parking Directional (2)

- 47 Signs
  Installation Ongoing
  - Gateway Monuments (6)
    Subdistrict Monuments (3)
    Vehicular Signs Large (9)
  - Vehicular Signs Small (27)
    Seven in first batch installation underway
  - Parking Directional (2)

E

47 Signs
Installation Ongoing

Gateway Monuments (6)
Subdistrict Monuments (3)
Vehicular Signs - Large (9)
Vehicular Signs - Small (27)

• Parking Directional (2)

**(F**)

- 47 Signs
  - Installation Ongoing
  - Gateway Monuments (6)
  - Subdistrict Monuments (3)
  - Vehicular Signs Large (9)
  - Vehicular Signs Small (27)
  - Parking Directional (2)