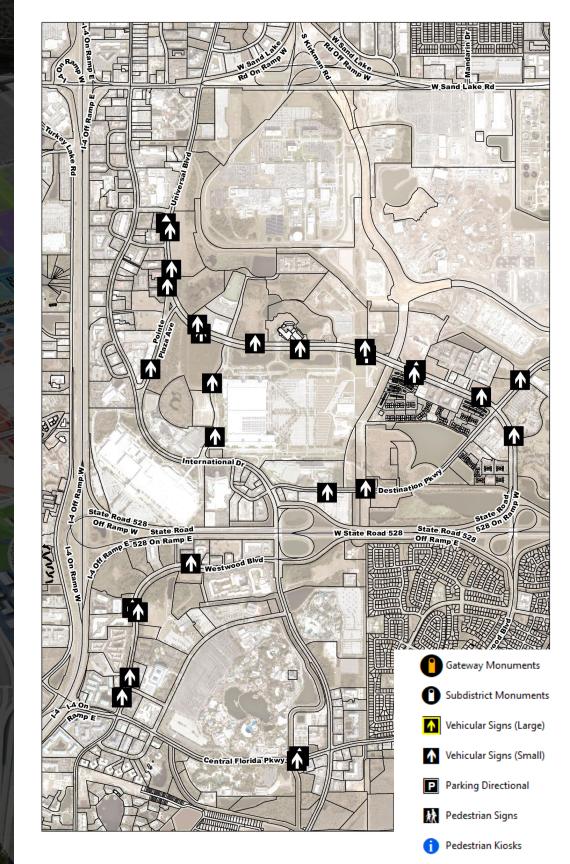

- 47 Signs
  Installation Ongoing
  - Gateway Monuments (6)
    Subdistrict Monuments (3)
    Vehicular Signs Large (9)
    Vehicular Signs Small (27)
    Parking Directional (2)

District Gateway Portrait (Front View)

- 47 Signs
  Installation Ongoing
  - Gateway Monuments (6)
    Subdistrict Monuments (3)
    Vehicular Signs Large (9)
  - Vehicular Signs Small (27)
    Seven in first batch installation underway
  - Parking Directional (2)