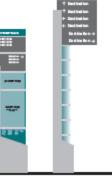

- 47 Signs
  Installation Ongoing
  - Gateway Monuments (6)
    Subdistrict Monuments (3)
    Vehicular Signs Large (9)
    Vehicular Signs Small (27)
    Parking Directional (2)

District Gateway Portrait (Front View)