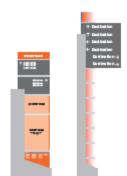

- 47 Signs
  Installation Ongoing
  - Gateway Monuments (6)
    Subdistrict Monuments (3)
    Vehicular Signs Large (9)
    Vehicular Signs Small (27)
    Parking Directional (2)

District Gateway Portrait (Front View)