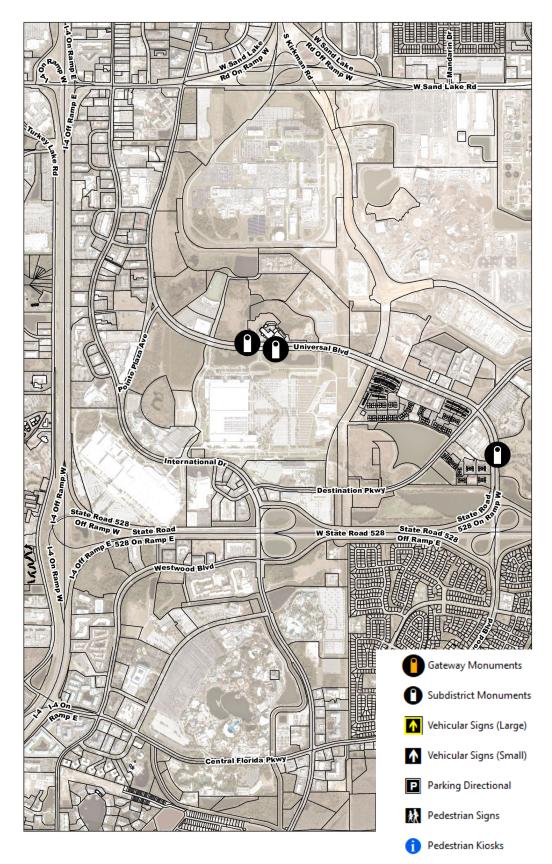

- 47 Signs
  Installation Ongoing
  - Gateway Monuments (6)
    Subdistrict Monuments (3)
    Vehicular Signs Large (9)
    Vehicular Signs Small (27)
    Parking Directional (2)

District Gateway Portrait (Front View)

-DRIV Distr

47 Signs
Installation Ongoing

Gateway Monuments (6)
Subdistrict Monuments (3)
Vehicular Signs - Large (9)
Vehicular Signs - Small (27)
Parking Directional (2)

- 47 Signs
  - Installation Ongoing
    - Gateway Monuments (6)
      Subdistrict Monuments (3)
  - Vehicular Signs Large (9)
    - Permitting/Installation Imminent
  - Vehicular Signs Small (27)
    Parking Directional (2)

- 47 Signs
  Installation Ongoing
  - Gateway Monuments (6)
    Subdistrict Monuments (3)
    Vehicular Signs Large (9)
  - Vehicular Signs Small (27)
    Seven in first batch installation underway
  - Parking Directional (2)

E

47 Signs
Installation Ongoing

Gateway Monuments (6)
Subdistrict Monuments (3)
Vehicular Signs - Large (9)
Vehicular Signs - Small (27)

• Parking Directional (2)

**(F**)

- 47 Signs
  - Installation Ongoing
  - Gateway Monuments (6)
  - Subdistrict Monuments (3)
  - Vehicular Signs Large (9)
  - Vehicular Signs Small (27)
  - Parking Directional (2)

- 130 Signs
  - Utility Cross-Referencing Efforts Ongoing
    Installation Starting in Late 2025
    - Pedestrian Signs (32)

Pedestrian Kiosks (50)

• 130 Signs

Utility Cross-Referencing Efforts Ongoing
Installation – Starting in Late 2025

• Pedestrian Kiosks (50)

Pedestrian Signs (32)